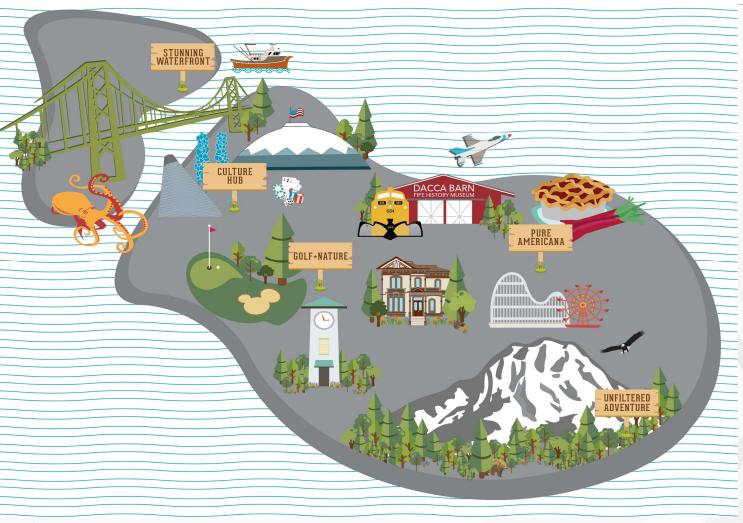

# **City Identities**

<u>Disney Wiki – Fandom</u> (1956 Disney Map)

## **Pure Americana**

## **Original Map**

Photos: David Putnam photography,

**Golf + Nature** 

Photos: David Putnam photography,

#### **A Stunning Waterfront**

Sparkling bays and beaches paired with water-side dining and attractions make for miles (and miles) of stunning waterfront.

#### **Culture Hub**

Museums and entertainment at their finest bring unique artwork, beautiful sounds, incredible shows and gaming galore.

#### **Idyllic Golf and Nature Experience**

The Northwest's beauty is unrivaled in an idyllic golf and nature experience.

#### Vintage Americana

Pure, delightful and utterly charming – the pinnacle of Vintage Americana.

#### **Adventures for Every Season at Mount Rainier**

Every Season Celebrates Natural Wonders and Lifechanging adventures at (or near) Mount Rainier.

We believe in the outdoors, and we believe that movement is life. And so we believe in the health and recreational benefits of the game of golf.