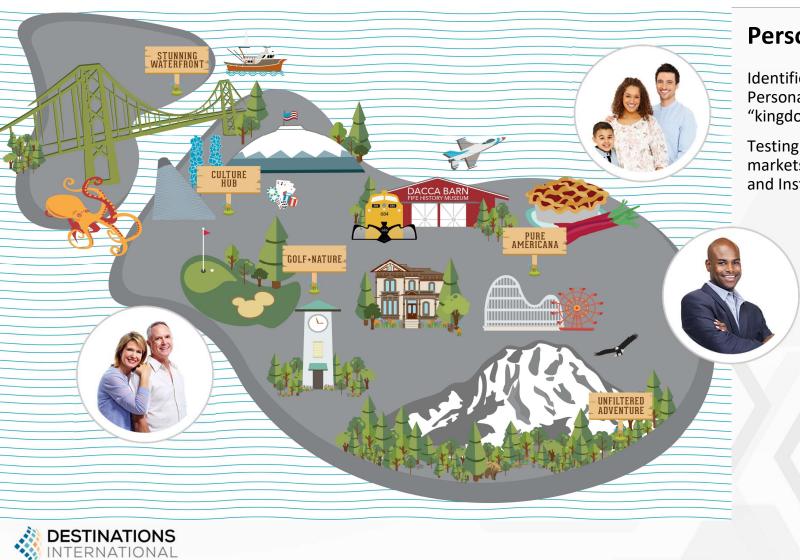

## Persona mapping

Identified markets and Personas for each "kingdom"

Testing messages with key markets through Facebook and Instagram